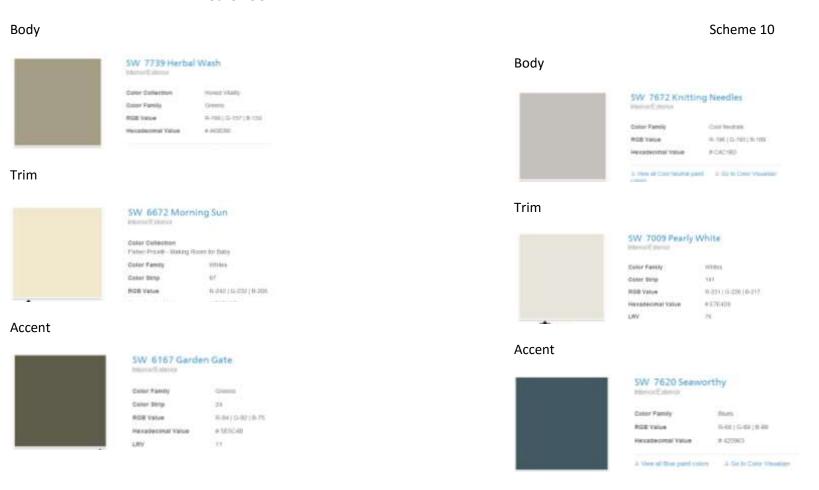

The colors shown below are Sherwin Williams paints, use the color codes to have the paint matched in other brands. Lake Arbor Homeowners receive a 10% discount every day at the Sherwin Williams at 7731 Wadsworth Blvd. On sale days you receive a larger discount by showing your Lake Arbor Preferred Customer card that can be printed at http://www.sherwin-williams.com/npc/lakearborhoa.

A binder with all of the approved color schemes is on file at Sherwin Williams. Another binder is available to be viewed by contacting Dinky at 303-424-8797 or paint.approval@lakearborhoa.org.

The colors shown below are Sherwin Williams paints, use the color codes to have the paint matched in other brands. Lake Arbor Homeowners receive a 10% discount every day at the Sherwin Williams at 7731 Wadsworth Blvd. On sale days you receive a larger discount by showing your Lake Arbor Preferred Customer card that can be printed at http://www.sherwin-williams.com/npc/lakearborhoa.

A binder with all of the approved color schemes is on file at Sherwin Williams. Another binder is available to be viewed by contacting Dinky at 303-424-8797 or paint.approval@lakearborhoa.org.

Each scheme is approved EXACTLY as shown and colors cannot be modified without approval PRIOR to painting. Homeowners are welcome to select their own colors as long as they are approved PRIOR to painting by the Architectural Control Committee. Accent colors are NOT approved to be used for trim (including around windows) or on the garage door(s), unless otherwise approved by the ACC. Shutters, front door(s) and other architectural features are okay. Please contact the Board prior to painting with any questions to avoid having to repaint.