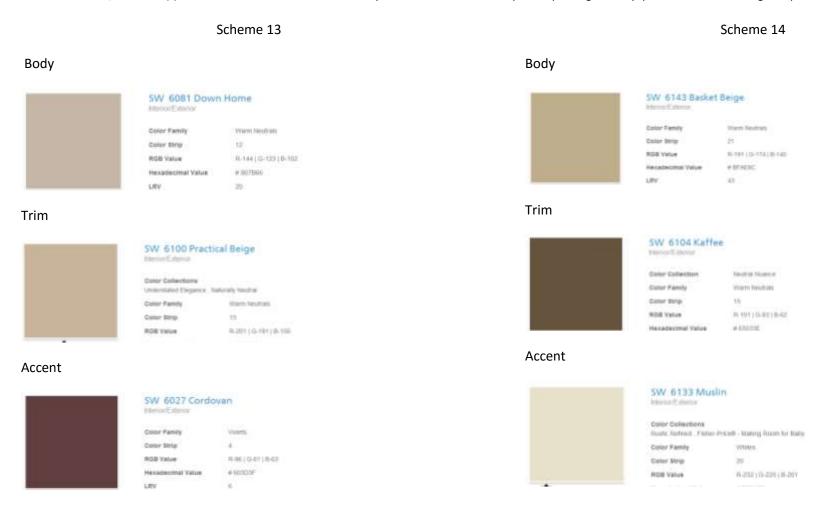

#### Scheme 11

The colors shown below are Sherwin Williams paints, use the color codes to have the paint matched in other brands. Lake Arbor Homeowners receive a 10% discount every day at the Sherwin Williams at 7731 Wadsworth Blvd. On sale days you receive a larger discount by showing your Lake Arbor Preferred Customer card that can be printed at http://www.sherwin-williams.com/npc/lakearborhoa.

A binder with all of the approved color schemes is on file at Sherwin Williams. Another binder is available to be viewed by contacting Dinky at 303-424-8797 or paint.approval@lakearborhoa.org.

The colors shown below are Sherwin Williams paints, use the color codes to have the paint matched in other brands. Lake Arbor Homeowners receive a 10% discount every day at the Sherwin Williams at 7731 Wadsworth Blvd. On sale days you receive a larger discount by showing your Lake Arbor Preferred Customer card that can be printed at http://www.sherwin-williams.com/npc/lakearborhoa.