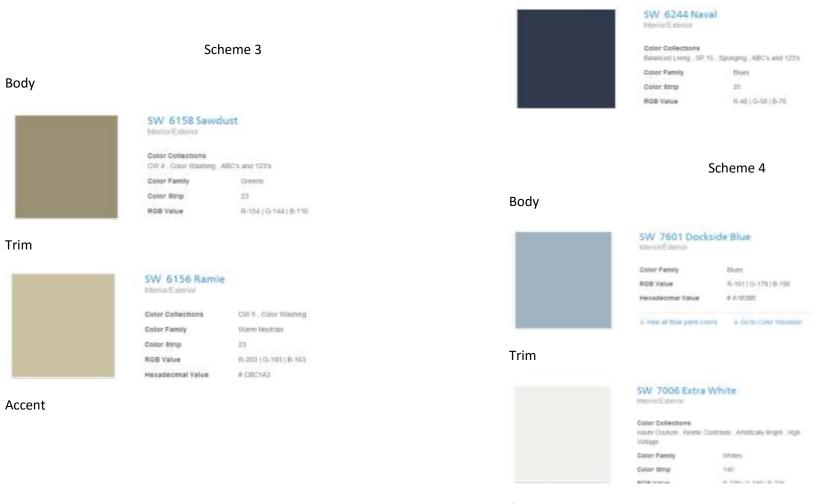

The colors shown below are Sherwin Williams paints, use the color codes to have the paint matched in other brands. Lake Arbor Homeowners receive a 10% discount every day at the Sherwin Williams at 7731 Wadsworth Blvd. On sale days you receive a larger discount by showing your Lake Arbor Preferred Customer card that can be printed at http://www.sherwin-williams.com/npc/lakearborhoa.

A binder with all of the approved color schemes is on file at Sherwin Williams. Another binder is available to be viewed by contacting Dinky at 303-424-8797 or <a href="mainto:painto:painto:painto:painto:painto:painto:painto:painto:painto:painto:painto:painto:painto:painto:painto:painto:painto:painto:painto:painto:painto:painto:painto:painto:painto:painto:painto:painto:painto:painto:painto:painto:painto:painto:painto:painto:painto:painto:painto:painto:painto:painto:painto:painto:painto:painto:painto:painto:painto:painto:painto:painto:painto:painto:painto:painto:painto:painto:painto:painto:painto:painto:painto:painto:painto:painto:painto:painto:painto:painto:painto:painto:painto:painto:painto:painto:painto:painto:painto:painto:painto:painto:painto:painto:painto:painto:painto:painto:painto:painto:painto:painto:painto:painto:painto:painto:painto:painto:painto:painto:painto:painto:painto:painto:painto:painto:painto:painto:painto:painto:painto:painto:painto:painto:painto:painto:painto:painto:painto:painto:painto:painto:painto:painto:painto:painto:painto:painto:painto:painto:painto:painto:painto:painto:painto:painto:painto:painto:painto:painto:painto:painto:painto:painto:painto:painto:painto:painto:painto:painto:painto:painto:painto:painto:painto:painto:painto:painto:painto:painto:painto:painto:painto:painto:painto:painto:painto:painto:painto:painto:painto:painto:painto:painto:painto:painto:painto:painto:painto:painto:painto:painto:painto:painto:painto:painto:painto:painto:painto:painto:painto:painto:painto:painto:painto:painto:painto:painto:painto:painto:painto:painto:painto:painto:painto:painto:painto:painto:painto:painto:painto:painto:painto:painto:painto:painto:painto:painto:painto:painto:painto:painto:painto:painto:painto:painto:painto:painto:painto:painto:painto:painto:painto:painto:painto:painto:painto:painto:painto:painto:painto:painto:painto:painto:painto:painto:painto:painto:painto:painto:painto:painto:painto:painto:painto:painto:painto:painto:painto:painto:painto:painto:painto:painto:painto:painto:painto:p

Each scheme is approved EXACTLY as shown and colors cannot be modified without approval PRIOR to painting. Homeowners are welcome to select their own colors as long as they are approved PRIOR to painting by the Architectural Control Committee. Accent colors are NOT approved to be used for trim (including around windows) or on the garage door(s), unless otherwise approved by the ACC. Shutters, front door(s) and other architectural features are okay. Please contact the Board prior to painting with any questions to avoid having to repaint.