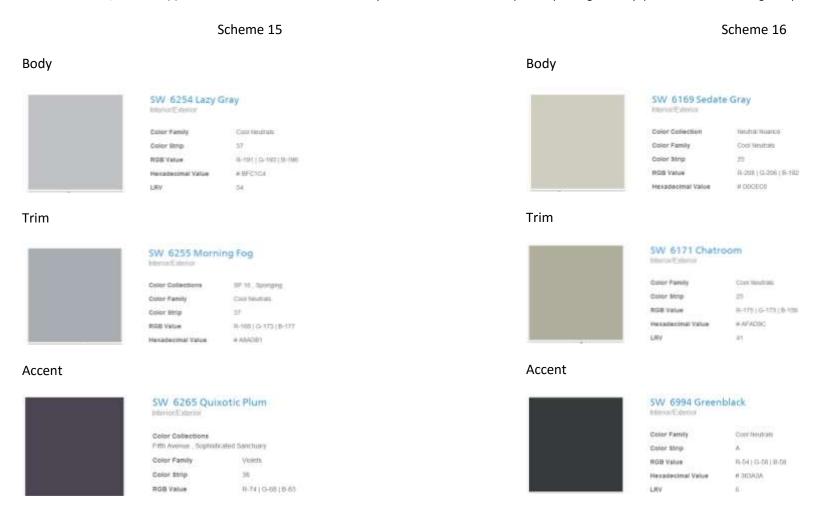

A binder with all of the approved color schemes is on file at Sherwin Williams. Another binder is available to be viewed by contacting Dinky at 303-424-8797 or paint.approval@lakearborhoa.org.

The colors shown below are Sherwin Williams paints, use the color codes to have the paint matched in other brands. Lake Arbor Homeowners receive a 10% discount every day at the Sherwin Williams at 7731 Wadsworth Blvd. On sale days you receive a larger discount by showing your Lake Arbor Preferred Customer card that can be printed at http://www.sherwin-williams.com/npc/lakearborhoa.

A binder with all of the approved color schemes is on file at Sherwin Williams. Another binder is available to be viewed by contacting Dinky at 303-424-8797 or <a href="mailto:paintaipproval@lakearborhoa.org">paint.approval@lakearborhoa.org</a>.

Each scheme is approved EXACTLY as shown and colors cannot be modified without approval PRIOR to painting. Homeowners are welcome to select their own colors as long as they are approved PRIOR to painting by the Architectural Control Committee. Accent colors are NOT approved to be used for trim (including around windows) or on the garage door(s), unless otherwise approved by the ACC. Shutters, front door(s) and other architectural features are okay. Please contact the Board prior to painting with any questions to avoid having to repaint.