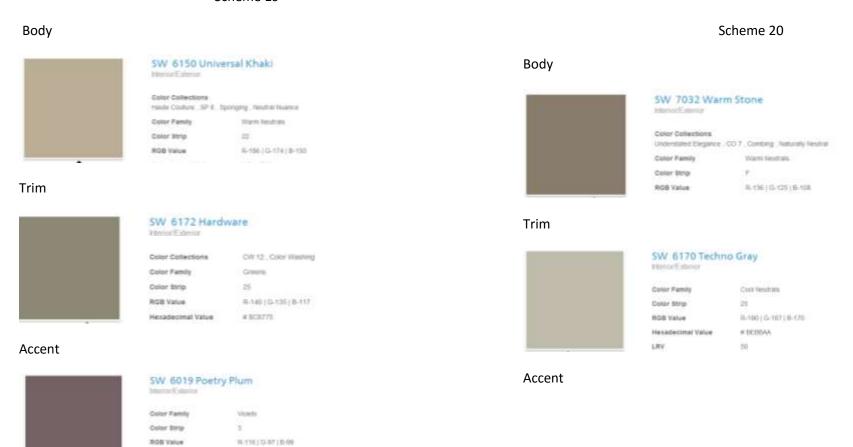

#### Scheme 19

Hesadetimal Value:

#740163

The colors shown below are Sherwin Williams paints, use the color codes to have the paint matched in other brands. Lake Arbor Homeowners receive a 10% discount every day at the Sherwin Williams at 7731 Wadsworth Blvd. On sale days you receive a larger discount by showing your Lake Arbor Preferred Customer card that can be printed at http://www.sherwin-williams.com/npc/lakearborhoa.

A binder with all of the approved color schemes is on file at Sherwin Williams. Another binder is available to be viewed by contacting Dinky at 303-424-8797 or paint.approval@lakearborhoa.org.