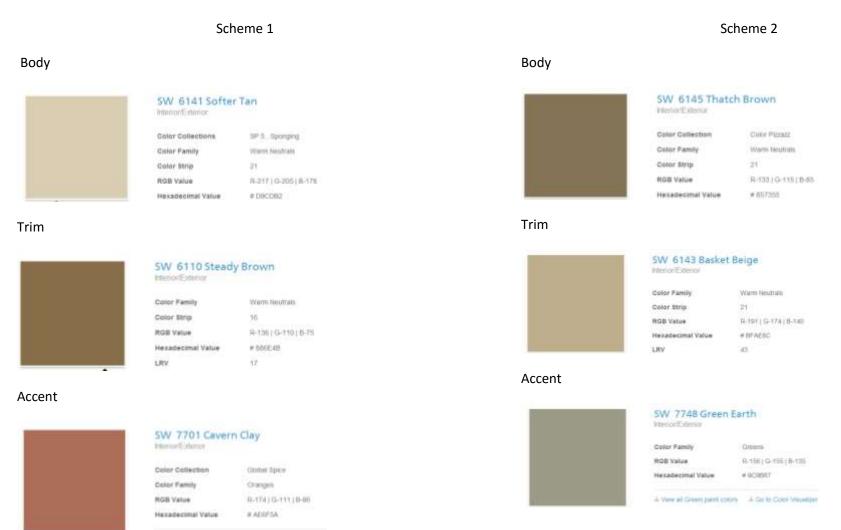

The colors shown below are Sherwin Williams paints, use the color codes to have the paint matched in other brands. Lake Arbor Homeowners receive a 10% discount every day at the Sherwin Williams at 7731 Wadsworth Blvd. On sale days you receive a larger discount by showing your Lake Arbor Preferred Customer card that can be printed at http://www.sherwin-williams.com/npc/lakearborhoa.

A binder with all of the approved color schemes is on file at Sherwin Williams. Another binder is available to be viewed by contacting Dinky at 303-424-8797 or <a href="mailto:paintaipproval@lakearborhoa.org">paint.approval@lakearborhoa.org</a>.

Each scheme is approved EXACTLY as shown and colors cannot be modified without approval PRIOR to painting. Homeowners are welcome to select their own colors as long as they are approved PRIOR to painting by the Architectural Control Committee. Accent colors are NOT approved to be used for trim (including around windows) or on the garage door(s), unless otherwise approved by the ACC. Shutters, front door(s) and other architectural features are okay. Please contact the Board prior to painting with any questions to avoid having to repaint.