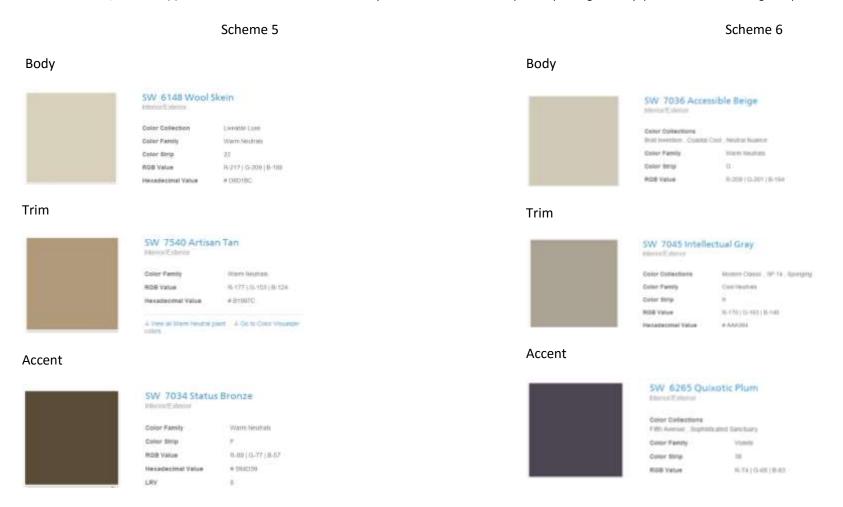

The colors shown below are Sherwin Williams paints, use the color codes to have the paint matched in other brands. Lake Arbor Homeowners receive a 10% discount every day at the Sherwin Williams at 7731 Wadsworth Blvd. On sale days you receive a larger discount by showing your Lake Arbor Preferred Customer card that can be printed at http://www.sherwin-williams.com/npc/lakearborhoa.

A binder with all of the approved color schemes is on file at Sherwin Williams. Another binder is available to be viewed by contacting Dinky at 303-424-8797 or paint.approval@lakearborhoa.org.

The colors shown below are Sherwin Williams paints, use the color codes to have the paint matched in other brands. Lake Arbor Homeowners receive a 10% discount every day at the Sherwin Williams at 7731 Wadsworth Blvd. On sale days you receive a larger discount by showing your Lake Arbor Preferred Customer card that can be printed at http://www.sherwin-williams.com/npc/lakearborhoa.