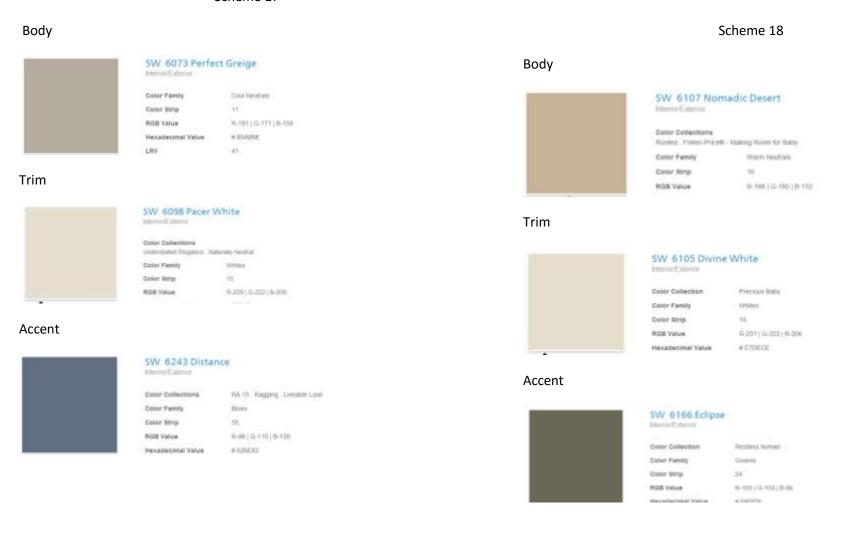

#### Scheme 17

The colors shown below are Sherwin Williams paints, use the color codes to have the paint matched in other brands. Lake Arbor Homeowners receive a 10% discount every day at the Sherwin Williams at 7731 Wadsworth Blvd. On sale days you receive a larger discount by showing your Lake Arbor Preferred Customer card that can be printed at http://www.sherwin-williams.com/npc/lakearborhoa.

A binder with all of the approved color schemes is on file at Sherwin Williams. Another binder is available to be viewed by contacting Dinky at 303-424-8797 or paint.approval@lakearborhoa.org.

The colors shown below are Sherwin Williams paints, use the color codes to have the paint matched in other brands. Lake Arbor Homeowners receive a 10% discount every day at the Sherwin Williams at 7731 Wadsworth Blvd. On sale days you receive a larger discount by showing your Lake Arbor Preferred Customer card that can be printed at http://www.sherwin-williams.com/npc/lakearborhoa.

A binder with all of the approved color schemes is on file at Sherwin Williams. Another binder is available to be viewed by contacting Dinky at 303-424-8797 or <a href="mailto:paintaipproval@lakearborhoa.org">paint.approval@lakearborhoa.org</a>.

Each scheme is approved EXACTLY as shown and colors cannot be modified without approval PRIOR to painting. Homeowners are welcome to select their own colors as long as they are approved PRIOR to painting by the Architectural Control Committee. Accent colors are NOT approved to be used for trim (including around windows) or on the garage door(s), unless otherwise approved by the ACC. Shutters, front door(s) and other architectural features are okay. Please contact the Board prior to painting with any questions to avoid having to repaint.

#### Scheme 19

Hesadetimal Value:

#740163

The colors shown below are Sherwin Williams paints, use the color codes to have the paint matched in other brands. Lake Arbor Homeowners receive a 10% discount every day at the Sherwin Williams at 7731 Wadsworth Blvd. On sale days you receive a larger discount by showing your Lake Arbor Preferred Customer card that can be printed at http://www.sherwin-williams.com/npc/lakearborhoa.